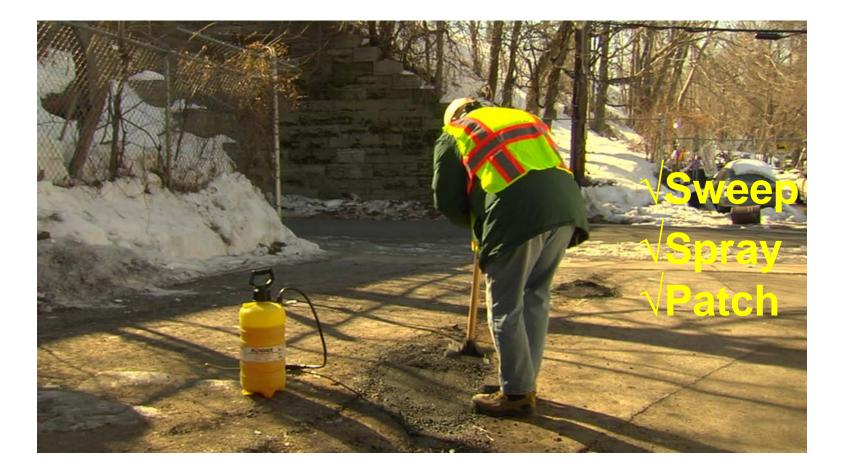

## **Bondade**<sup>®</sup>





- Promotes adhesion
- Winter formulation
- Quick & Easy 'Sweep, Spray, Patch'
- > No messy cleanup or odors
- Enhances 'Premium Mix' performance
- Long shelf life



- Bondade promotes adhesion to the hole like conventional bituminous products, but without the mess or hassle!
- Unlike bituminous products that can separate, Bondade is stable with a long shelf life.
- A special Cold-Formulation can keep crews working during the extremes of winter!



- Tired of opening SS-1 pails to find water floating on top of a pail of AC! Bondade does not separate.
- > And clean up is easy. No fuel oil or other solvents needed!
- > Your crews will love it!

### **Cold Patching with Bondade®**





### Sweep, Spray & Patch....clean & simple!



# **Bondade**<sup>®</sup>

#### Sizes

Trial Offer 3 Gal. Sprayer with Bondade<sup>®</sup> (New Customers Only)

> 5 Gal. Container Bondade<sup>®</sup>

55 Gal. Drum Bondade

3 Gal. Sprayer Cold-Weather Bondade®

5 Gal. Container Cold Weather Bondade<sup>®</sup>

55 Gal. Drum Cold Weather Bondade<sup>®</sup>