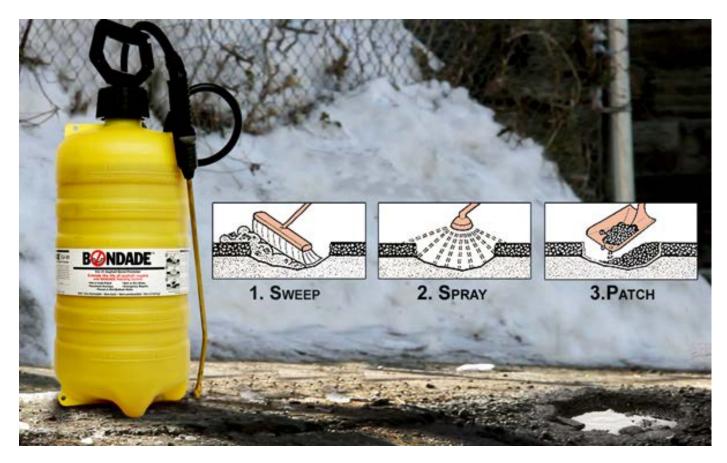

### **Cold Patching with Bondade®**

### Sweep, Spray & Patch....clean & simple!