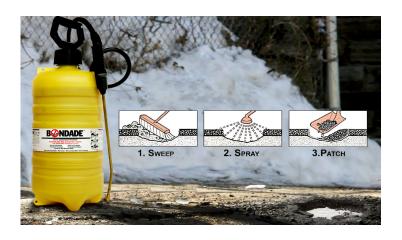

Bondade® is easy to apply and requires no special equipment. Simply sweep debris and water out of the repair area, spray Bondade®, and then patch using your regular cold or hot asphalt mix. Unlike other bonding agents, Bondade® can be applied to damp surfaces.

#### Sweep • Spray • Patch

Bondade® is applied to the surface of the repair area prior to the asphalt mix. It may be applied to either dry or damp substrates after removing any loose debris from the repair area. It should not be applied to bare earth.

Preferred method of application is by spray, but brush application is also acceptable. Simply sweep the repair area of debris and water, spray Bondade® and then patch using your cold or hot asphalt mix.