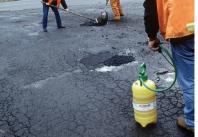

Bondade® is easy to apply and requires no special equipment. Simply sweep debris and water out of the repair area, spray Bondade®, and then patch using your regular cold or hot asphalt mix. Unlike other bonding agents, Bondade® can be applied to damp surfaces.

Preferred method of application is by spray, but brush application is also acceptable. Simply sweep the repair area of debris and water, spray Bondade® and then patch using your cold or hot asphalt mix.