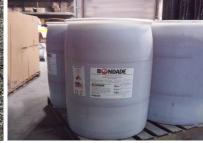

#### Bondade® will enhance long-term durability on:

- Hot and Cold Patch Repairs
- Damp or Dry Holes
- Pavement Overlays
- Cold Joints
- Emergency Repairs

Bondade<sup>®</sup> is available in 5 and 55 gallon containers.
\*Call or visit our website to order trial size with sprayer.