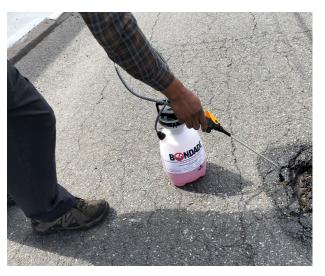

Bondade® is easy to apply and requires no special equipment. Simply sweep debris and water out of the repair area, spray Bondade®, and then patch using your regular cold or hot asphalt mix. Unlike other bonding agents, Bondade® can be applied to damp surfaces.

Preferred method of application is by spray, but brush application is also acceptable. Simply sweep the repair area of debris and water, spray Bondade® and then patch using your cold or hot asphalt mix.