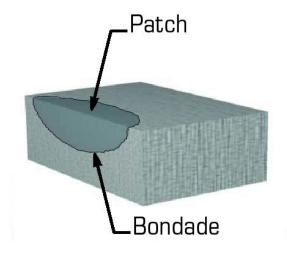

The coupling agents in Bondade® markedly extend the working life of asphalt repairs by securing a water insensitive bond between repair asphalt and the base materials. Bondade® should be used whenever new asphalt or bituminous concrete is being applied to asphaltic surfaces or potholes.

#### Bondade® will enhance long-term durability on:

- Hot and Cold Patch Repairs
- Damp or Dry Holes
- Pavement Overlays
- Cold Joints
- Emergency Repairs

Bondade<sup>®</sup> is available in 5 and 55 gallon containers.
\*Call or visit our website to order trial size with sprayer.